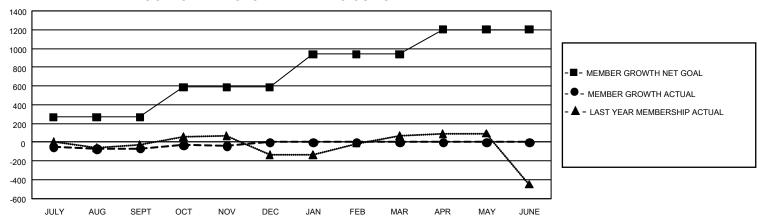

## GOALS AND ACTUAL MEMBERS CUMULATIVE

| DROPPED CLUBS: 10 |     | 299 CLUBS OF 857 ADDED 1<br>OR MORE NEW MEMBERS | GENDER DISTRIBUTION                 |                 |  |
|-------------------|-----|-------------------------------------------------|-------------------------------------|-----------------|--|
|                   |     |                                                 | MALE                                | 13,954 (60.52%) |  |
|                   |     |                                                 | FEMALE                              | 9,066 (39.32%)  |  |
| DROPPED MEMBERS   |     |                                                 | NON BINARY                          | 2 (0.01%)       |  |
| DECEASED          | 136 |                                                 | PREFER NOT TO ANSWER                | 33 (0.14%)      |  |
| CLUB CANCELLED    | 44  |                                                 | TOTAL FAMILY UNIT MEMBERS           | 4,160           |  |
| OTHER             | 765 | CLICK HERE FOR                                  | ,                                   |                 |  |
| TOTAL             | 945 | CUMULATIVE MEMBERSHIP DATA                      | FAMILY MEMBERS PAYING HALF DUES 2,1 |                 |  |

## GMT Constitutional Area 1, Group F

REPORT DOES NOT INCLUDE CLUBS IN UNDISTRICTED AREAS.

| Clubs         |               |             |               | Members               |                         |                         |                                                    |
|---------------|---------------|-------------|---------------|-----------------------|-------------------------|-------------------------|----------------------------------------------------|
|               | RESULTS FOR   | R 2022-2023 |               | RESULTS FOR 2022-2023 |                         |                         |                                                    |
| QUARTER       | NEW CLUB GOAL | NEW CLUBS   | DROPPED CLUBS | QUARTER MEM           | IBER GROWTH NET<br>GOAL | MEMBER GROWTH<br>ACTUAL | DROPPED MEMBERS<br>ACTUAL (including<br>transfers) |
| JULY/AUG/SEPT | 6             | 2           | 5             | JULY/AUG/SEPT         | 268                     | 553                     | 558                                                |
| OCT/NOV/DEC   | 21            | 1           | 5             | OCT/NOV/DEC           | 318                     | 441                     | 385                                                |
| JAN/FEB/MAR   | 12            | 0           | 0             | JAN/FEB/MAR           | 353                     | 0                       | 0                                                  |
| APR/MAY/JUNE  | 27            | 0           | 0             | APR/MAY/JUNE          | 262                     | 0                       | 0                                                  |