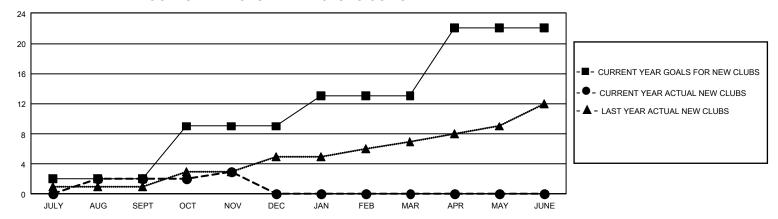

## GOALS AND ACTUAL NEW CLUBS CUMULATIVE

## GMT Constitutional Area 1, Group F

REPORT DOES NOT INCLUDE CLUBS IN UNDISTRICTED AREAS.

| Clubs         |               |             |               | Members               |                         |                         |                                                    |
|---------------|---------------|-------------|---------------|-----------------------|-------------------------|-------------------------|----------------------------------------------------|
|               | RESULTS FOR   | R 2022-2023 |               | RESULTS FOR 2022-2023 |                         |                         |                                                    |
| QUARTER       | NEW CLUB GOAL | NEW CLUBS   | DROPPED CLUBS | QUARTER MEM           | IBER GROWTH NET<br>GOAL | MEMBER GROWTH<br>ACTUAL | DROPPED MEMBERS<br>ACTUAL (including<br>transfers) |
| JULY/AUG/SEPT | 6             | 2           | 5             | JULY/AUG/SEPT         | 268                     | 553                     | 558                                                |
| OCT/NOV/DEC   | 21            | 1           | 5             | OCT/NOV/DEC           | 318                     | 441                     | 385                                                |
| JAN/FEB/MAR   | 12            | 0           | 0             | JAN/FEB/MAR           | 353                     | 0                       | 0                                                  |
| APR/MAY/JUNE  | 27            | 0           | 0             | APR/MAY/JUNE          | 262                     | 0                       | 0                                                  |